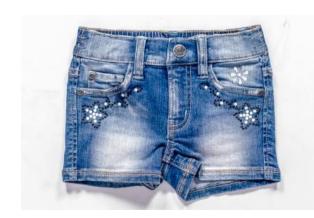

Hot Pant/Sexy Shorts Our Hot Pants are mostly made with Denim, Twill, Cotton Poplin, Linen, Viscose etc. Trendy denim wash, Over dyed effects, Glitter & Sequence, Print, Embroidery, Design with Lace/Crochet

#### **HOT PANT**

Sexy Shorts Our Hot Pants are mostly made with Denim, Twill, Cotton Poplin, Linen, Viscose etc. Trendy denim wash, Over dyed effects, Glitter & Sequence, Print, Embroidery, Design with Lace/Crochet