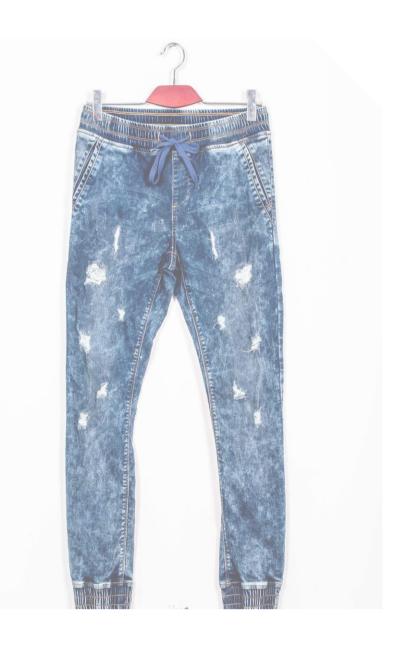

#### REGULAR PRODUCTS

Jeans – We offer several options for Basic & Fashion items out of Denim – Non-Denim materials. It gives our Valuable Customers broader ranges to easily decide for all age groups. Suh as Men's, Ladies, Kids & Baby.

Trousers, Jogger Pant, Chino, Leggings, Dress Pant, Pajamas, 7/8 Length Pants, Bloomers, Fully Lined Pant, & Cargo Pants, Pull on Pants, and Other Fashion Trousers.

Shirts - We have some highly professional & efficient shirt factory and they are used to with Denim, Cotton Poplin, Chambray, Viscose , Y/D, AOP, Over dyed etc.